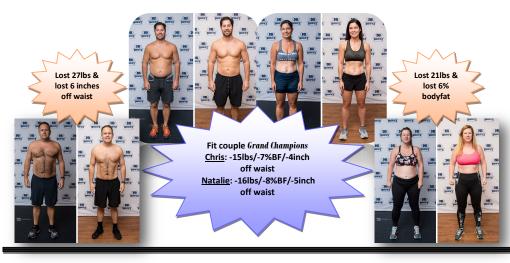

### How do I win?

Winners will be those who follow the rules and make the visible physical changes within the Total Body Transformation time line. Contestants must have taken both before and after photos and provide a written essay describing their experience and what it meant to them personally.

How many winners will there be?

- 1 Ultimate TBT Champion. Ultimate Champion will win a \$300 Cash prize!
- 1st & 2nd male and female winners per team.
- $\bullet$  1st & 2nd male and female runner up winners per team.
- "Team Champions" winner is the group with the highest combined body fat percentage lost compared to their starting body fat percentage.