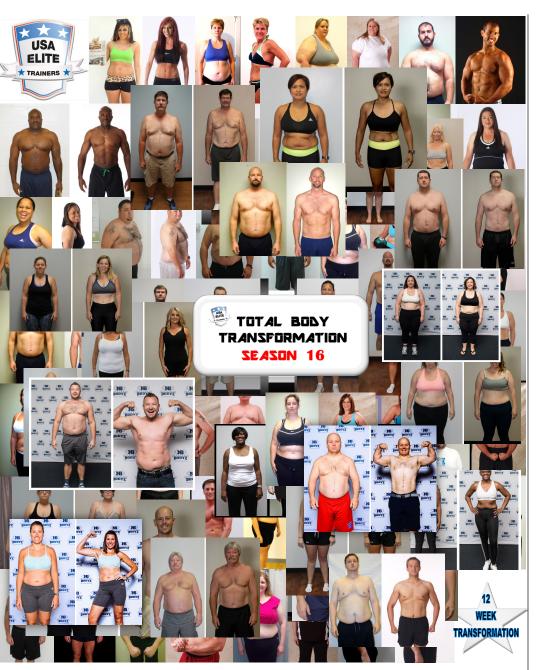

# TOTAL BODY TRANSFORMATION SEASON 16

# ABOUT THE TOTAL BODY TRANSFORMATION

USA Elite Trainers "Total Body Transformation" (TBT) is the most effective weight loss program in Hampton Roads. The TBT is offered and presented by USA Elite Trainers at Natural Bodyz Fitness - Open 24/7.

The TBT teaches participants how to strategically lose body fat and gain lean muscle mass over a 12 week, 3 phase diet and training program. The TBT is a weight loss challenge, offering prizes to contestants for the best results in that given time frame.

The TBT consistently produces people that lose 20-75 pounds in 12 weeks! Entering our <u>SIXTEENTH SEASON</u>, we've had continued success in our community. What does this tell us? The Total Body Transformation is here to stay and is a great event for you to be part of!